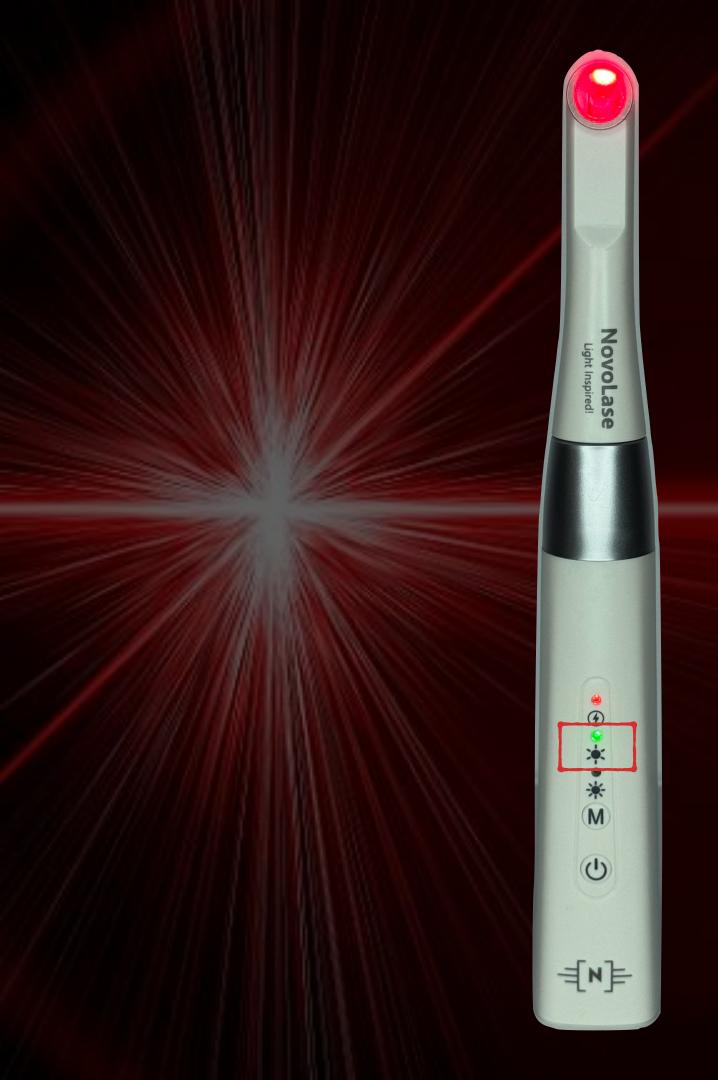

#### DUAL WAVELENGTH 'COMBO COHERENT' THERAPY POD FOR INFINITE CLINICAL APPLICATIONS

Wavelengths offered - 810 + 660nm



.....

M2 - MLLT Mode

Power (On/Off)

M1 - LLLT Mode





#### M1 - GENTLE MODE





#### M2 - POWER MODE



### HAVE YOU EVER WONDERED ABOUT THE DISTINCT BENEFITS OF INFRARED AND RED WAVELENGTHS?

# BENEFITS OF RED WAVELENGTH LASER THERAPY



Repairs Superficial / Skin Damage





Facilitates Wound
Healing



Promotes Collagen
Production



Restores Cellular Function

# BENEFITS OF INFRARED WAVELENGTH

LASER THERAPY



Better Depth of Tissue Penetration





Healing of Deep Wounds



Relief of Musculoskeletal Pain





Management of Nerve Injuries



# DON'T YOU WISH FOR A COMBINED OUTPUT WITH BOTH INFRARED AND RED WAVELENGTHS FIRING TOGETHER?

WE HEARD YOUR WISH & WE DELIVERED!



### INTRODUCING OUR PATENTED TECHNOLOGY COMBO COHERENCE

### INFRARED AND RED WAVELENGTH PHOTONS FIRING CONCURRENTLY!!

PROVIDING THE BEST OF BOTH WORLD BENEFITS!