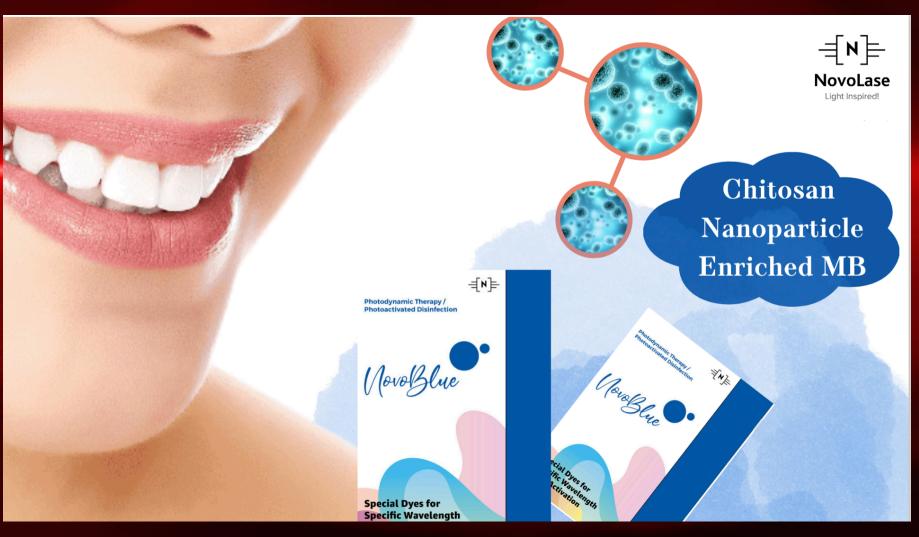

#### Photodynamic Therapy (PDT)

- Advanced Laser Endodontics
- Flapless & Suture less Laser Periodontics
   (Compatible with NovoBlue advanced PDT system)
- Advanced treatment for Peri-Implantitis

### DUAL PDT (PHOTODYNAMIC THERAPY) COMPATIBILITY