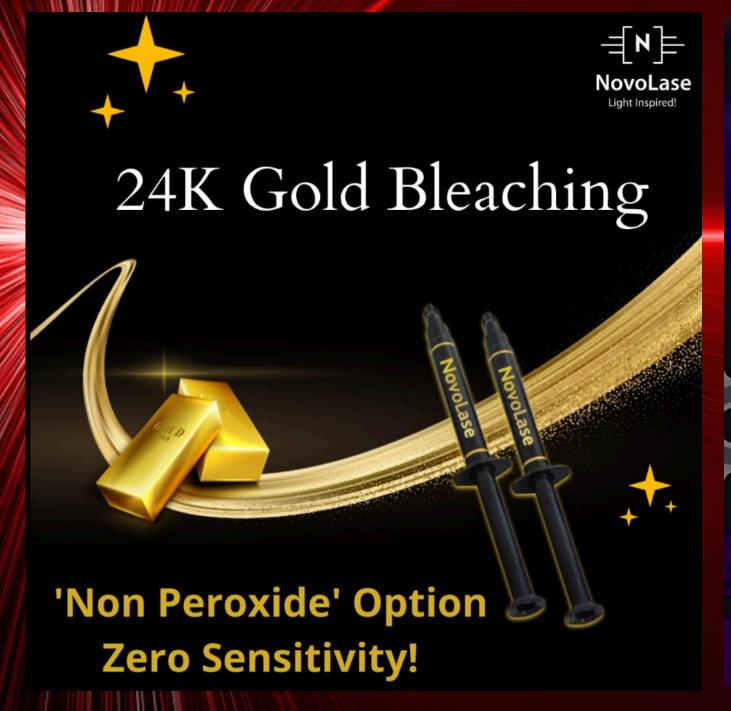

#### Aesthetic Laser Dentistry / Teeth Whitening

- Compatible with 'Novo Synergy' the world's most innovative Laser whitening system
- ZERO sensitivity
- Enamel Rebuild
- Oral Detox/Fresh breath Spa Therapy...

#### DUAL WHITENING GEL COMPATIBILITY - NOVOSYNERGY