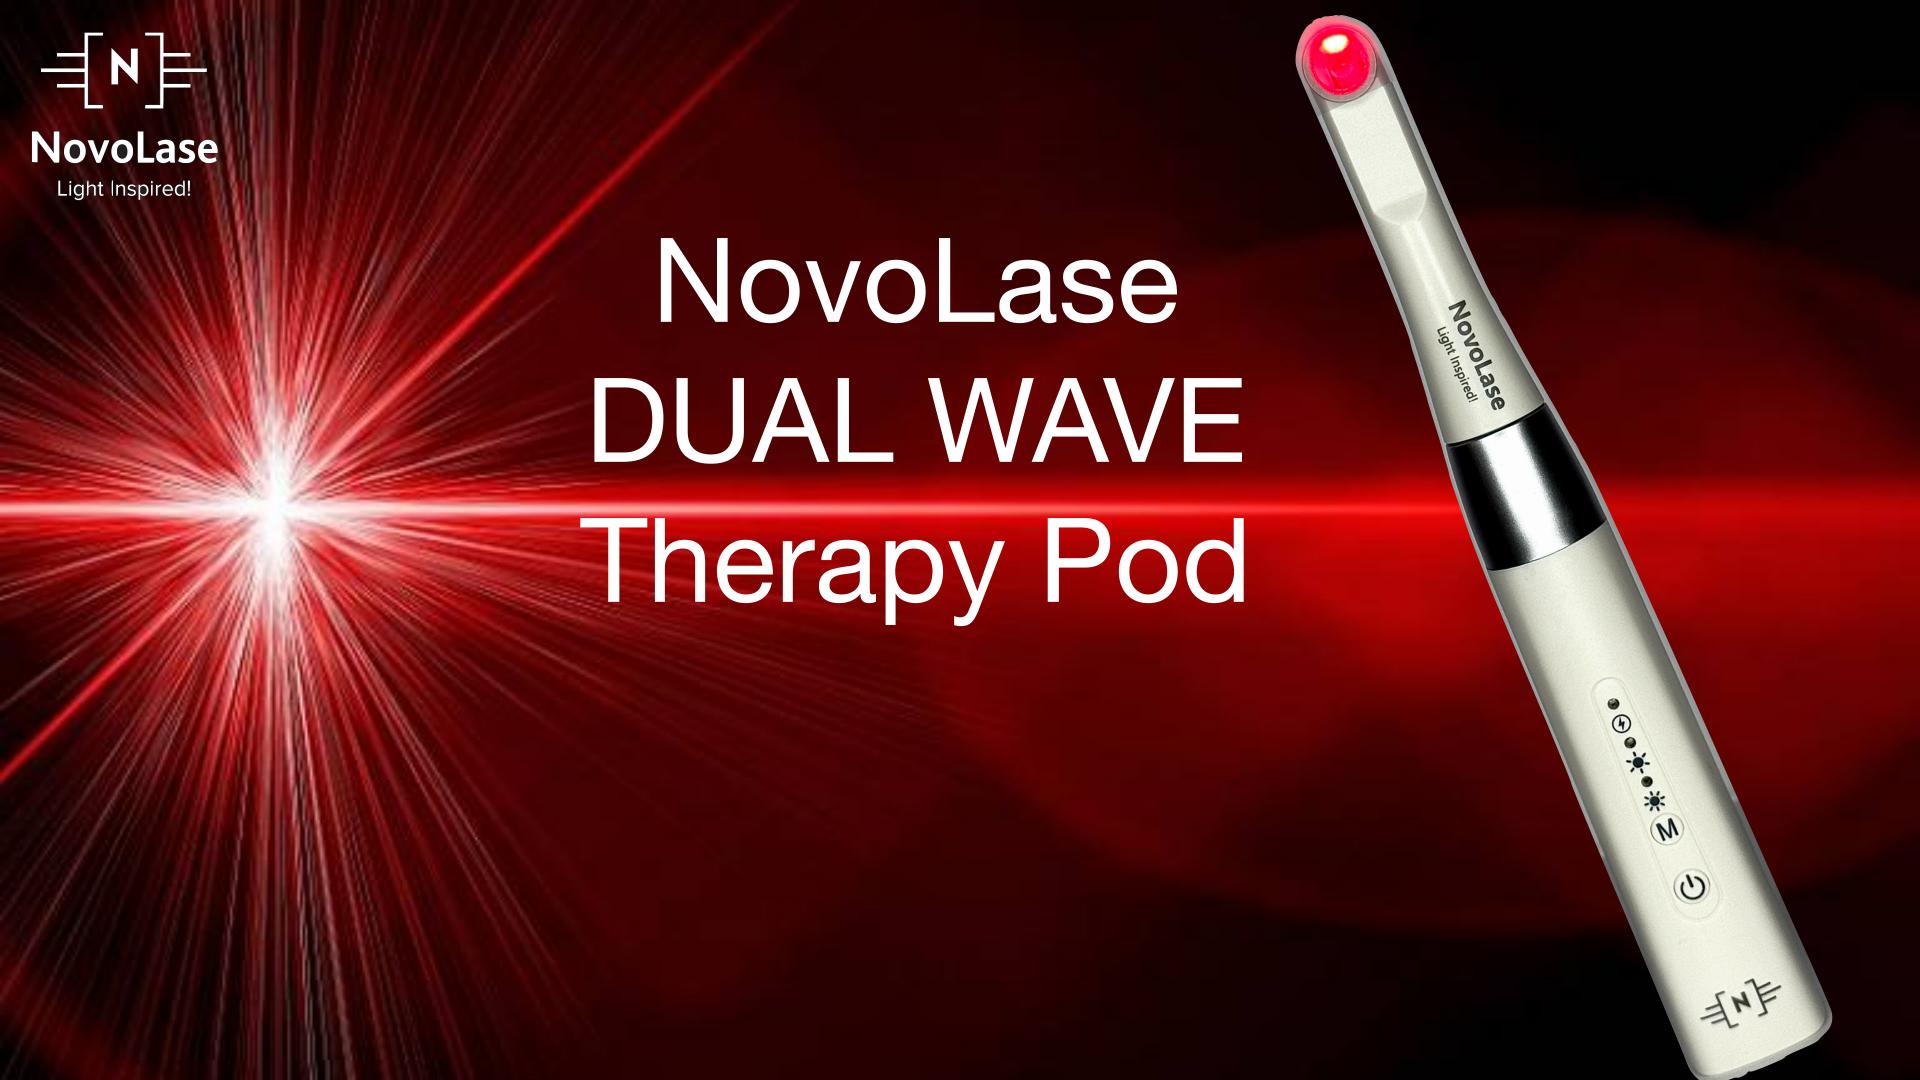

#### DUAL WAVELENGTH 'COMBO COHERENT' THERAPY POD FOR INFINITE CLINICAL APPLICATIONS

Wavelengths offered - 810 + 660nm

.....

M2 - MLLT Mode

Power (On/Off)

M1 - LLLT Mode

### Novolase Therapy Pod!

The Ultimate

Dual wavelength

Combo Coherent PBM Pen!

Take Advantage of this Exclusive Offer from Novolase and Elevate your practice with State-of-the-art Laser Technology