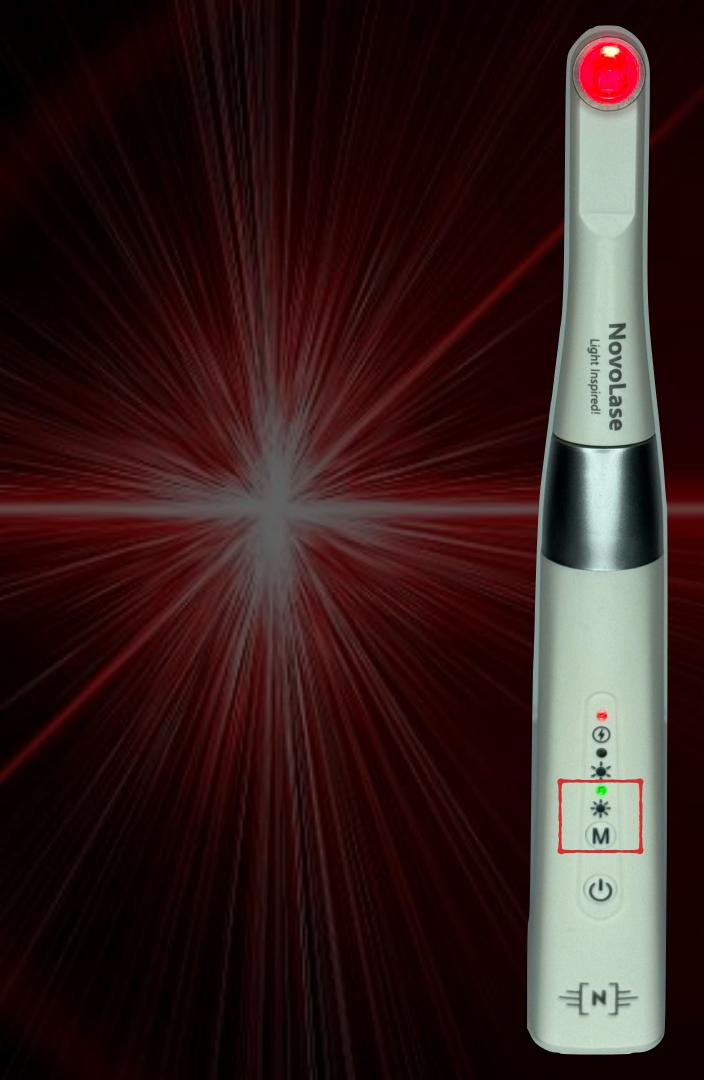

#### DUAL WAVELENGTH 'COMBO COHERENT' THERAPY POD FOR INFINITE CLINICAL APPLICATIONS

Wavelengths offered - 810 + 660nm

.....

M2 - MLLT Mode

Power (On/Off)

M1 - LLLT Mode

#### M1 - GENTLE MODE

#### M2 - POWER MODE

#### TECHNICAL DETAILS & FEATURES

Novo Lase
Light Inspired!

| MODEL        | PBM THERAPY POD             |
|--------------|-----------------------------|
| WAVELENGTH   | DUAL 660 + 810 nm           |
| BATTERY      | 1500 mAh                    |
| NET WEIGHT   | 90 g                        |
| POWER LEVELS | RED 200 mw + INFRARED 300mw |
| WARRANTY     | 1 YEAR                      |