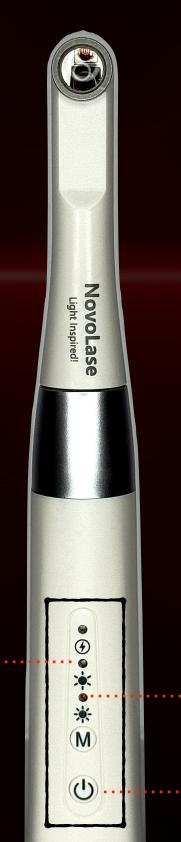

#### DUAL WAVELENGTH 'COMBO COHERENT' THERAPY POD FOR INFINITE CLINICAL APPLICATIONS

Wavelengths offered - 810 + 660nm

.....

M2 - MLLT Mode

Power (On/Off)

M1 - LLLT Mode

#### TECHNICAL DETAILS & FEATURES

Novo Lase
Light Inspired!

| MODEL        | PBM THERAPY POD             |
|--------------|-----------------------------|
| WAVELENGTH   | DUAL 660 + 810 nm           |
| BATTERY      | 1500 mAh                    |
| NET WEIGHT   | 90 g                        |
| POWER LEVELS | RED 200 mw + INFRARED 300mw |
| WARRANTY     | 1 YEAR                      |