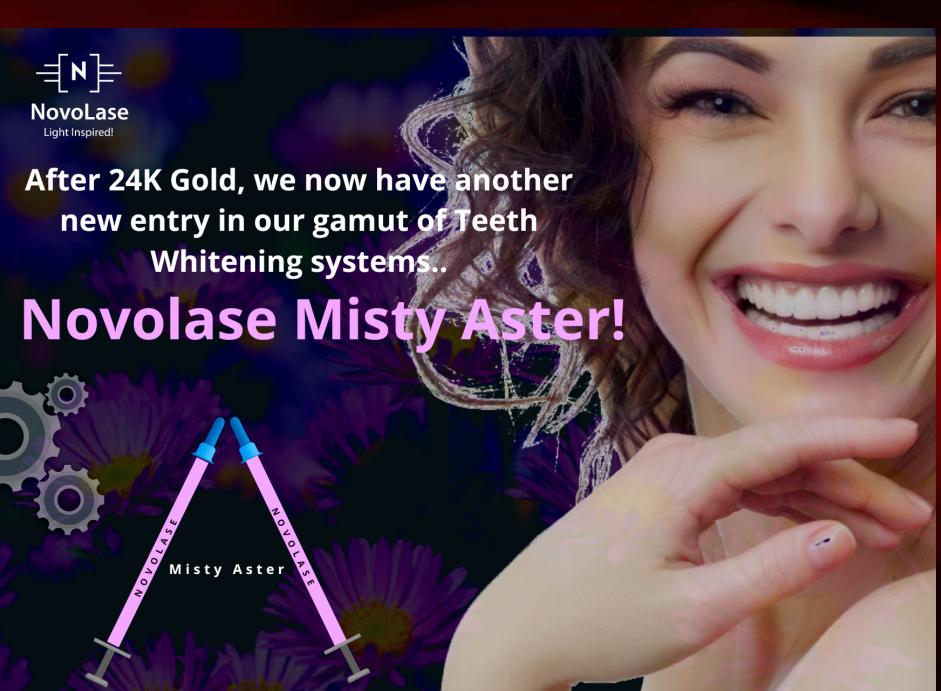

#### Aesthetic Laser Dentistry / Teeth Whitening

- Compatible with 'Novo Synergy' the world's most innovative Laser whitening system
- ZERO sensitivity
- Enamel Rebuild
- Oral Detox/Fresh breath Spa Therapy...

#### DUAL WHITENING GEL COMPATIBILITY - NOVOSYNERGY