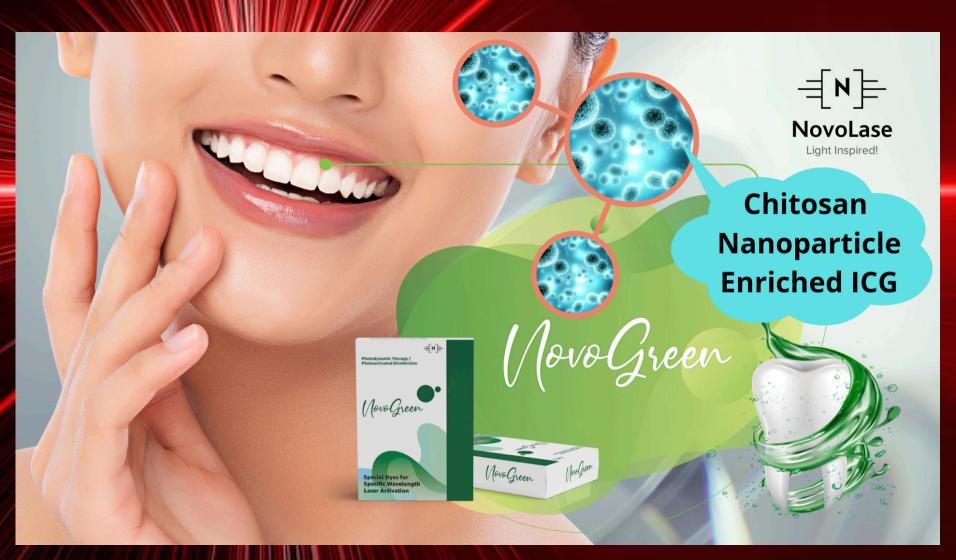

#### Photodynamic Therapy (PDT)

- Advanced Laser Endodontics
- Flapless & Suture less Laser Periodontics
   (Compatible with NovoBlue advanced PDT system)
- Advanced treatment for Peri-Implantitis

### DUAL PDT (PHOTODYNAMIC THERAPY) COMPATIBILITY