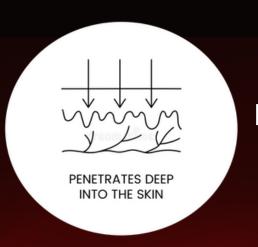

# BENEFITS OF INFRARED WAVELENGTH

LASER THERAPY

Better Depth of Tissue Penetration

Healing of Deep Wounds

Relief of Musculoskeletal Pain

Management of Nerve Injuries