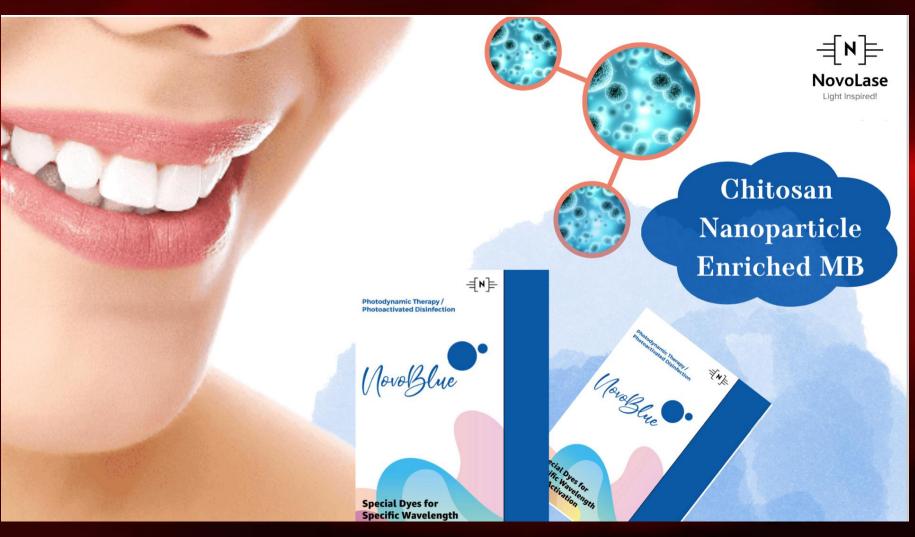

#### Photodynamic Therapy (PDT)

- Advanced Laser Endodontics
- Flapless & Suture less Laser Periodontics
   (Compatible with NovoBlue advanced PDT system)
- Advanced treatment for Peri-Implantitis

### DUAL PDT (PHOTODYNAMIC THERAPY) COMPATIBILITY