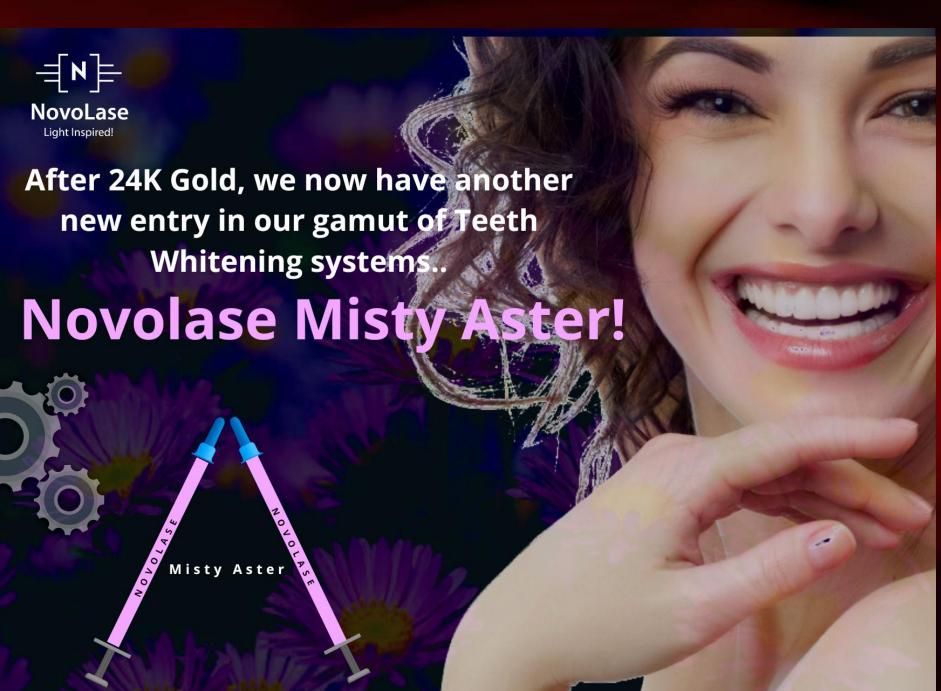

#### Aesthetic Laser Dentistry / Teeth Whitening

- Compatible with 'Novo Synergy' the world's most innovative Laser whitening system
- ZERO sensitivity
- Enamel Rebuild
- Oral Detox/Fresh breath Spa Therapy...

#### DUAL WHITENING GEL COMPATIBILITY - NOVOSYNERGY