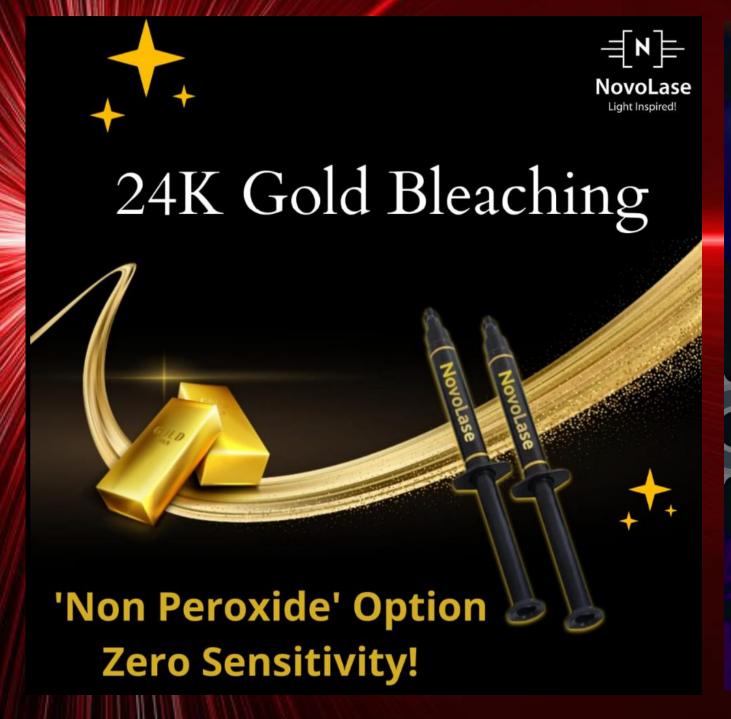

#### Aesthetic Laser Dentistry / Teeth Whitening

- Compatible with 'Novo Synergy' the world's most innovative Laser whitening system
- ZERO sensitivity
- Enamel Rebuild
- Oral Detox/Fresh breath Spa Therapy...

#### STANDARD INCLUSIONS

- DUAL THERAPY POD
- · C TYPE CHARGING CABLE
- CARRY CASE
- SAFETY EYE WEAR
- 24 K GOLD WHITENING
- NOVO BLUE DYE
- TREATMENT PROTOCOL APP