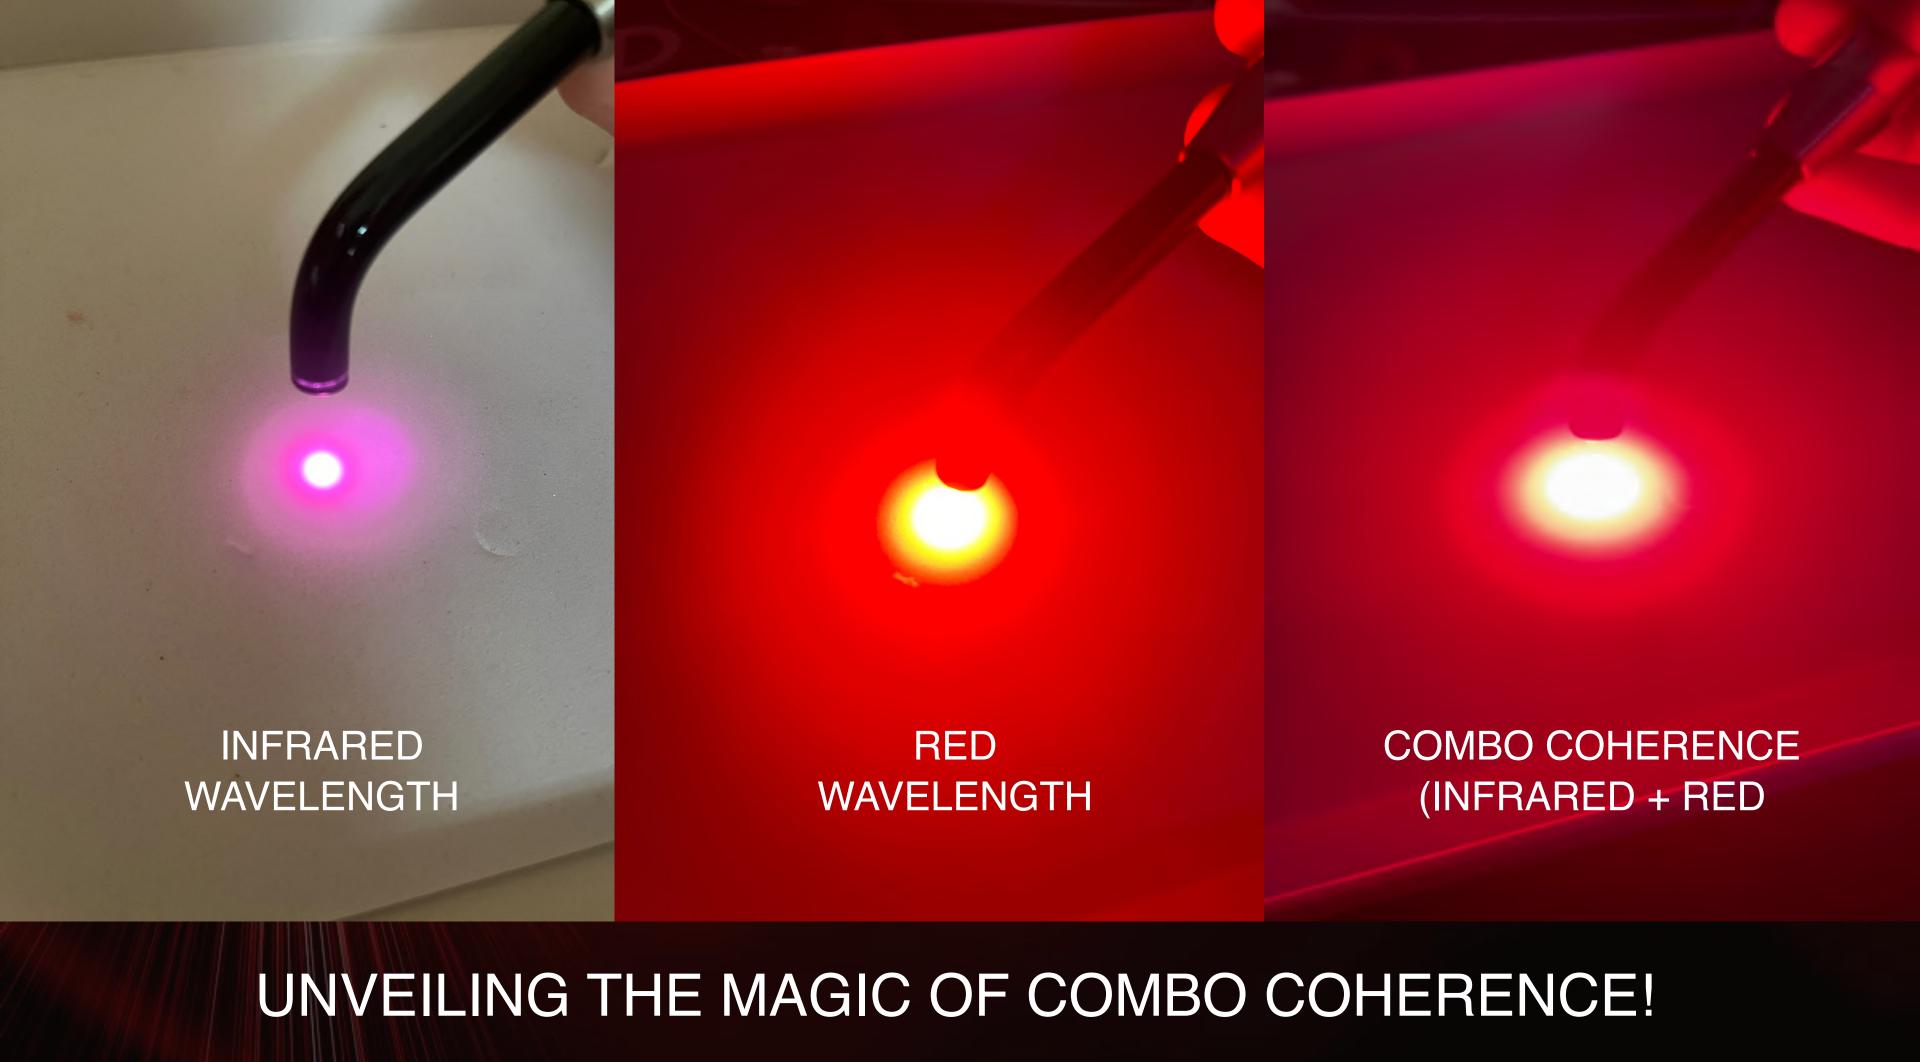

### INFRARED AND RED WAVELENGTH PHOTONS FIRING CONCURRENTLY!!

PROVIDING THE BEST OF BOTH WORLD BENEFITS!

### UNVEILING THE MAGIC OF COMBO COHERENCE!