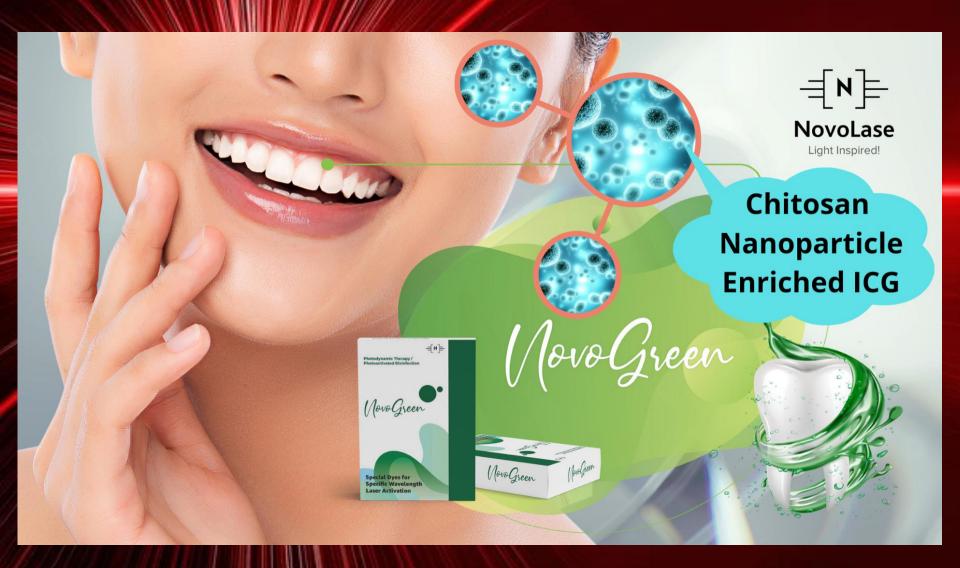

#### Photodynamic Therapy (PDT)

- Advanced Laser Endodontics
- Flapless & Suture less Laser Periodontics
   (Compatible with NovoBlue advanced PDT system)
- Advanced treatment for Peri-Implantitis

### DUAL PDT (PHOTODYNAMIC THERAPY) COMPATIBILITY